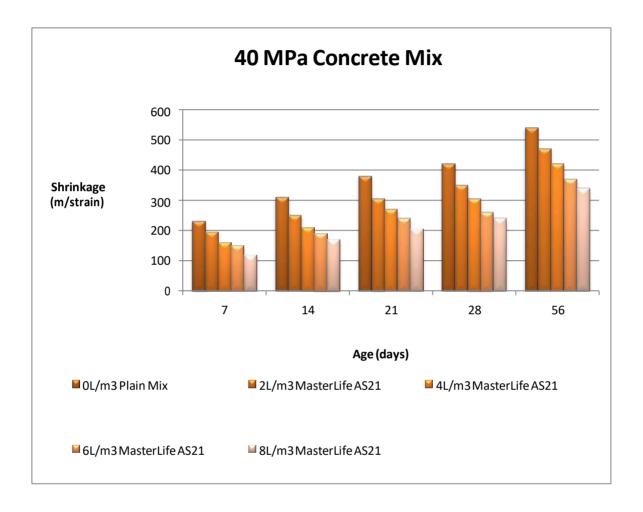

Pore water capillary tension is the major contributor to the drying shrinkage of concrete. **MasterLife AS21** reduces the drying shrinkage of concrete by reducing the capillary tension of the pore water in concrete. Reductions in drying shrinkage of up to 50% have been obtained using **MasterLife AS21**.

The benefits derived from the reduction in drying shrinkage include:

- Dramatic reduction in crack occurrence caused by drying shrinkage
- Increased joint spacing in concrete pavements and slab-on-ground
- Improved concrete durability
- Longer service life